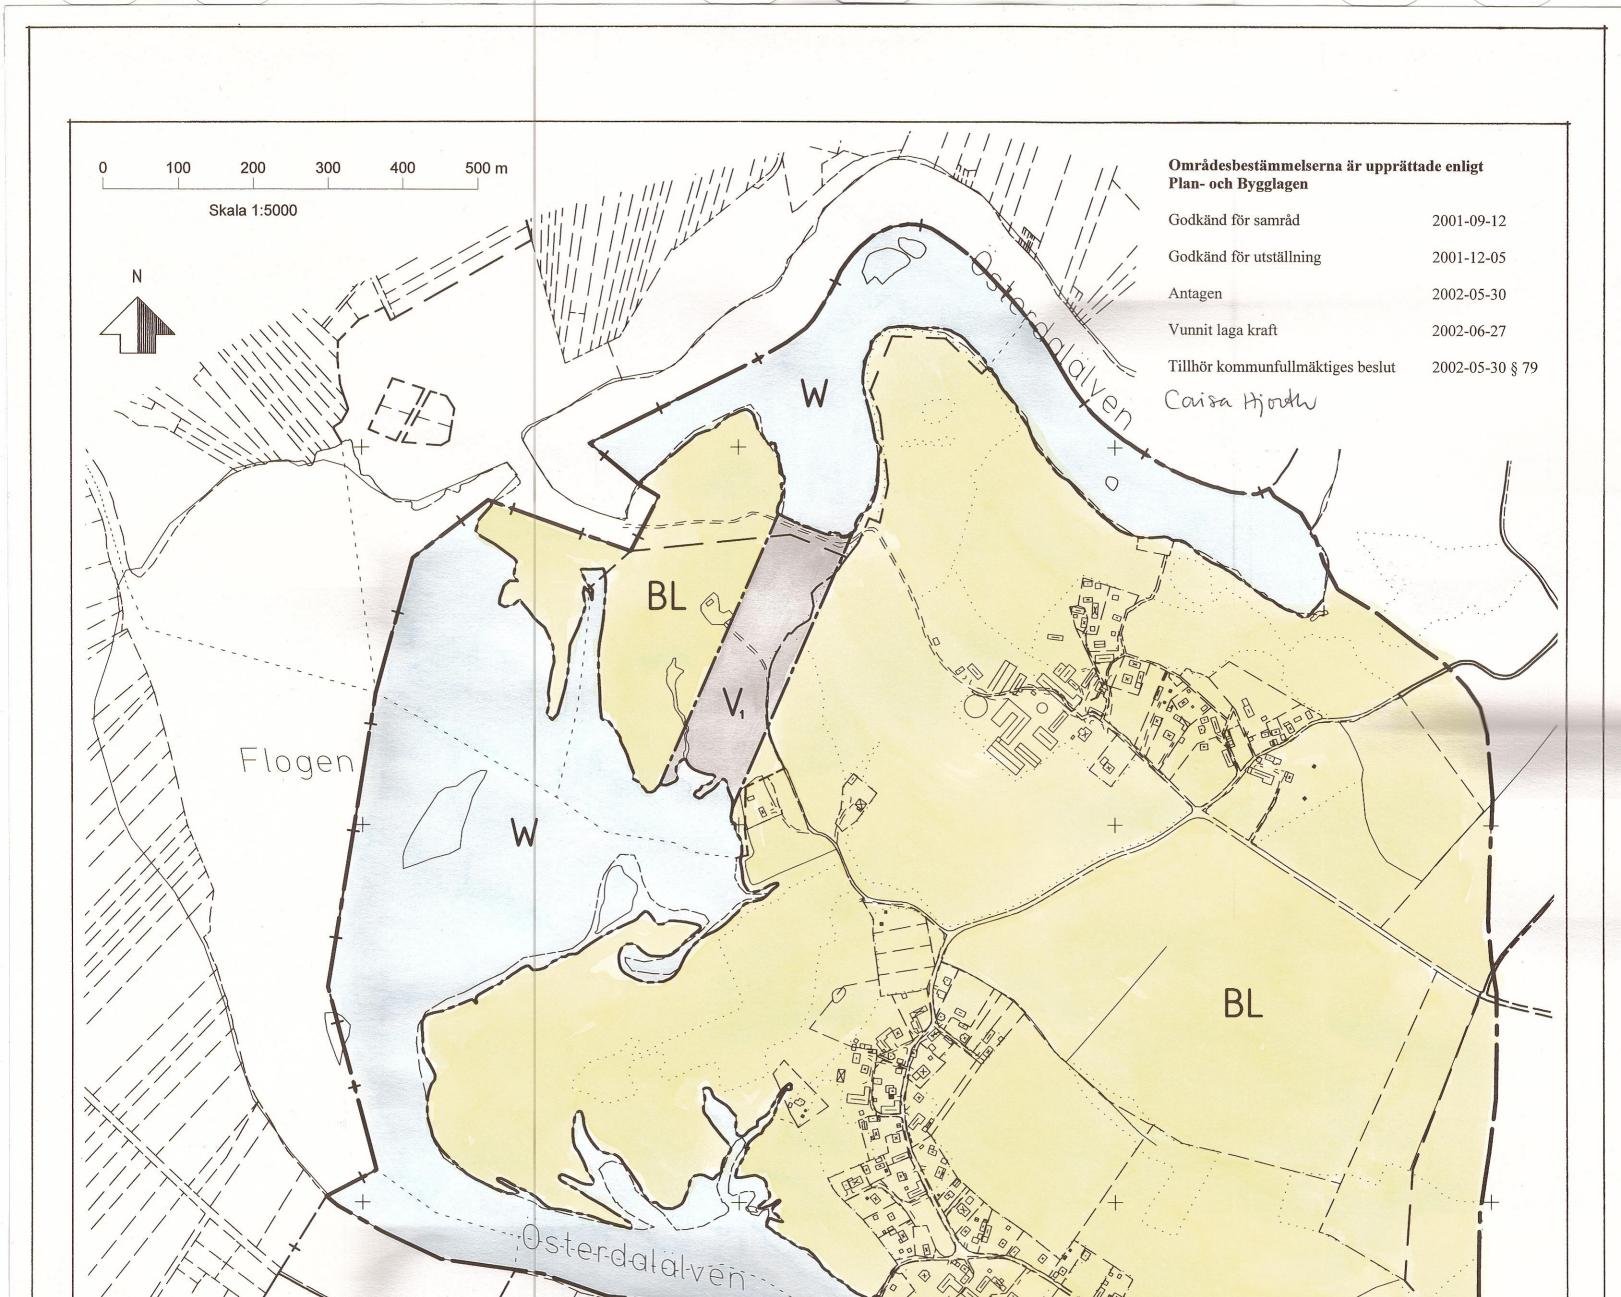

### GRÄNSBETECKNINGAR

BL

 $\mathbf{V}_1$ 

W

 $W_1$ 

Användningsgräns

ANVÄNDNING AV MARK OCH VATTEN

Bebyggelse, jordbruk

Kanal

Öppet vattenområde

Flottbro

# ANTAGANDEHANDLING

Områdesbestämmelser för Österfors i Gagnefs kommun, Dalarnas län

Upprättad i januari 2002 Hans augm Hans Ekborg, arkitekt SAR Magasinet Arkitektkontor